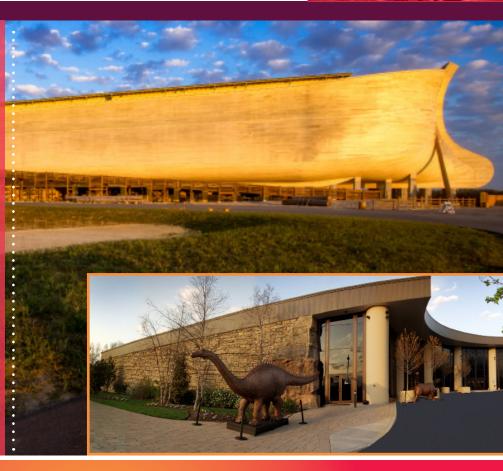

## THE CREATION MUSEUM

The Ark Encounter, located in Northern Kentucky, is a Christian theme park, which the centerpiece is a full-scale model of Noah's Ark. Spanning 510 feet long and, 85 feet wide and 51 feet high, as described in the Bible. At the Creation Museum, the history of the Bible comes to life, presenting stunning exhibits, botanical gardens, a planetarium, petting zoo and much more.